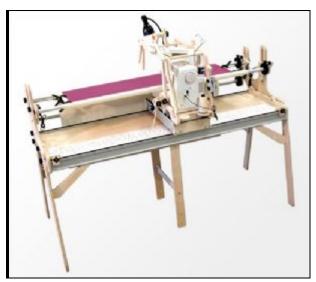

## Little Grace II Machine Quilting System (LG2-FP)

Give yourself precise quilting with every pattern by using The Little Grace II Machine Quilting System. Simply place your favorite quilting machine on the track system, add your batting, backing, and top piece, and you're ready to quilt! This amazing Little Grace II quilting frame includes the Pattern-Perfect Template System - wooden templates of repeatable patterns that ensure accurate quilting on every project. Little Grace's Fabri-Fast(tm) three-rail system allows you to easily install your fabric for tension-free and evenly distributed quilting. The Little Grace II can be used set up for both crib (64") and queen (98") to accommodate a variety of

different size projects.