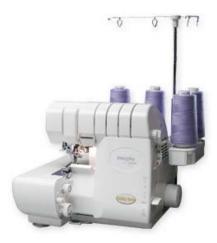

Imagine Wave (model number BLE3ATW)
Imagine what you could create with a stitch unlike any other? Look no further than the Imagine Wave, the innovative serger that includes all of the convenient features of the Imagine, plus the exclusive Wave Stitch. The Imagine Wave also makes threading a breeze with the patented Jet-Air Threading