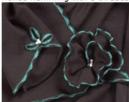

# **Advanced Serging Features**

- Exclusive Wave Stitch for additional stitch options
- Rolled hemming with 3 threads

- Flatlock stitching with 2 or 3 threads
- Dial adjustable stitch width: 1.5 -
- Dial adjustable stitch length: 1 4mm
- Dial adjustable built-in rolled hem: 1 -2mm
- Heavy-duty cutting system
- Precise, patented system makes for easier sewing around curves
- Side thread cutter
- 1,500 stitches per minute