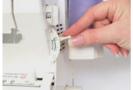

### **Tubular Looper**

Imagine no exposed thread and no thread guides. The Baby Lock Imagine Wave allows you to thread in any

Built-in needle threader

- Electronic foot control
- Snap on, multi-purpose presser foot
- Built-in accessory storage
- Built-in light
- Built-in ribbon/tape guide