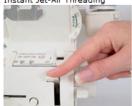

Imagine Wave (model number BLE3ATW)
Imagine what you could create with a stitch unlike any other? Look no further than the Imagine Wave, the innovative serger that includes all of the convenient features of the Imagine, plus the exclusive Wave Stitch. The Imagine Wave also makes threading a breeze with the patented Jet-Air Threading

### Technology Features

Instant Jet-Air Threading\*\*

Automatic Thread Delivery System for no tensions

- Full-featured differential feed:
  - 2 to 1 Ratio gathering 3 to 4 Ratio stretching

**Convenience Features** 